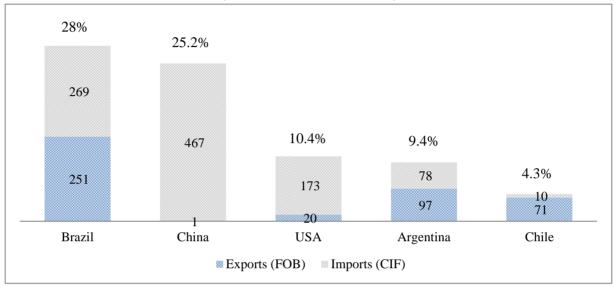

## **Top trading partners of Paraguay**

January 2023

Share in total trade

(Numbers in millions USD)

**Source:** Directorate of Integration – Department of Commerce Strategies, based on data reported by the Central Bank of Paraguay