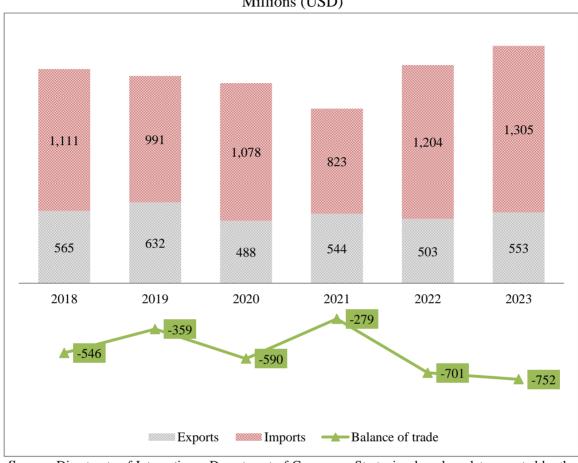

## Overall trade detailed series

January 2018-2023 Millions (USD)

**Source:** Directorate of Integration – Department of Commerce Strategies, based on data reported by the Central Bank of Paraguay

Notes:

- (\*) Exports expressed as FOB value
- (\*\*) Imports expressed as CIF value