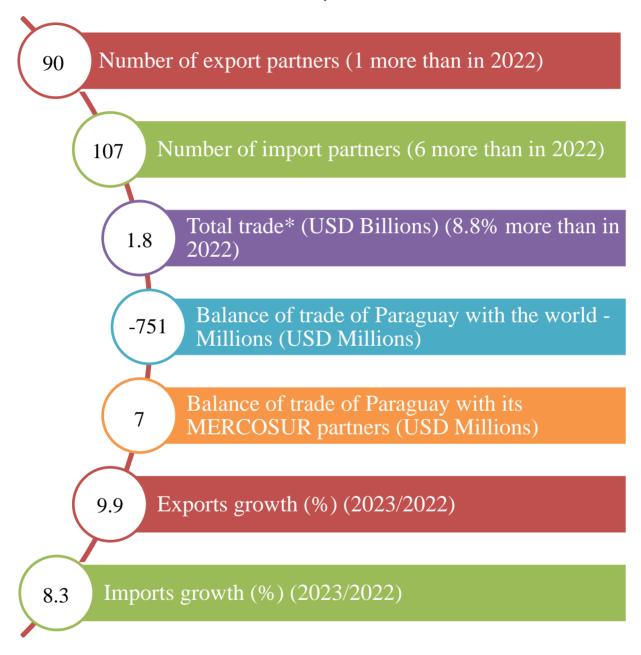

## TRADE INDICATORS OF PARAGUAY

January 2023

**Source:** Directorate of Integration – Department of Commerce Strategies, based on data reported by the Central Bank of Paraguay

Note: (\*) Total trade (exports expressed in FOB + imports expressed in CIF)