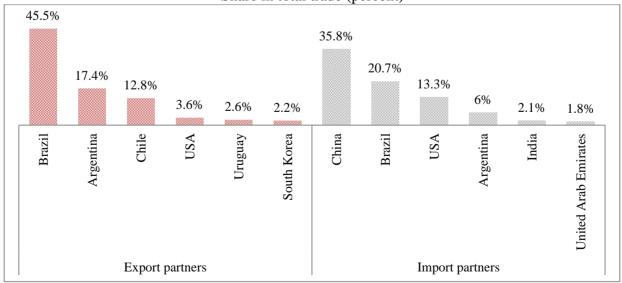

## Top import and export partners of Paraguay

January 2023

Share in total trade (percent)

**Source:** Directorate of Integration – Department of Commerce Strategies, based on data reported by the Central Bank of Paraguay